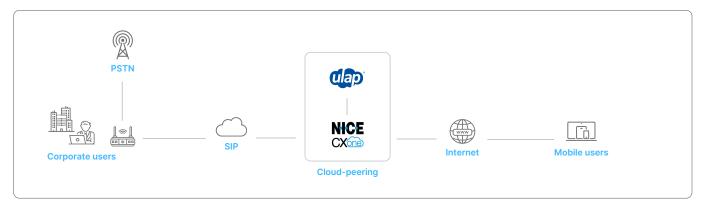

# How We Integrate Your Global NICE CXone

As official partners of NICE for their leading CX software, we extend their PSTN Connectivity to all regions including the Americas, APAC, and EMEA.

Access your NICE CXone system with no hardware and full call functionality. You'll get a simple, fully managed service. We handle all the phone set up and management.

SIP TO ULAP CLOUD SBC

Bring your own phone numbers and calling plans from your local provider; we'll help you integrate with ULAP SBCaaS with no hardware required. Connect video and calls securely over our Smart Cloud Network.

ON-PREMISE GATEWAY TO ULAP CLOUD SBC

If you have phone equipment at your office, we can enable it for VoIP and connect it to your CXone. Keep your existing on-premise set up while elevating your software with high-quality multimedia delivery.

View diagrams on the deployment options in the appendix.