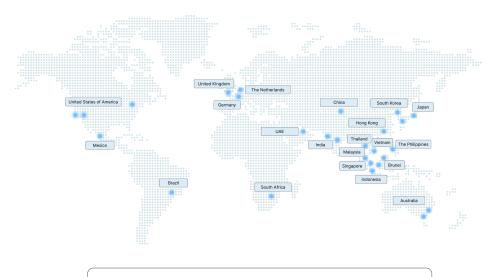

### ULAP extends NICE's global reach to 70 countries. Our SBCaaS is available for NICE in all other countries worldwide.

NICE is flexible and offers several ways to set up their communications systems. As a partner within their global ecosystem, we extend their limited coverage to over 113 countries worldwide, plus cloud-based numbers in 70 countries. We can also enable numbers from existing providers with our ULAP SBCaaS, whether it's cloud-peering on onpremise.

#### **Global Connectivity**

ULAP offers global connectivity, with our Smart Cloud Network. Our coverage includes over 113 countries, with PSTN replacement and SBCaaS worldwide.