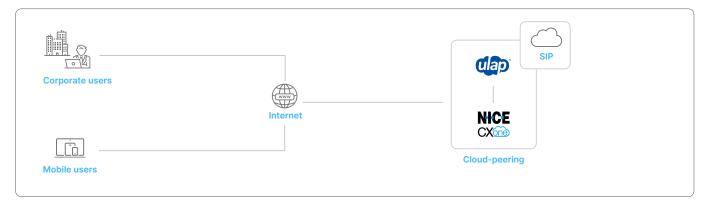

SIP TO ULAP CLOUD SBC

Bring your own phone numbers and calling plans from your local provider; we'll help you integrate with ULAP SBCaaS with no hardware required. Connect video and calls securely over our Smart Cloud Network.

#### SIP TO ULAP CLOUD SBC

Bring your own phone numbers and calling plans from your local provider; we'll help you integrate with ULAP SBCaaS with no hardware required. Connect video and calls securely over our Smart Cloud Network.